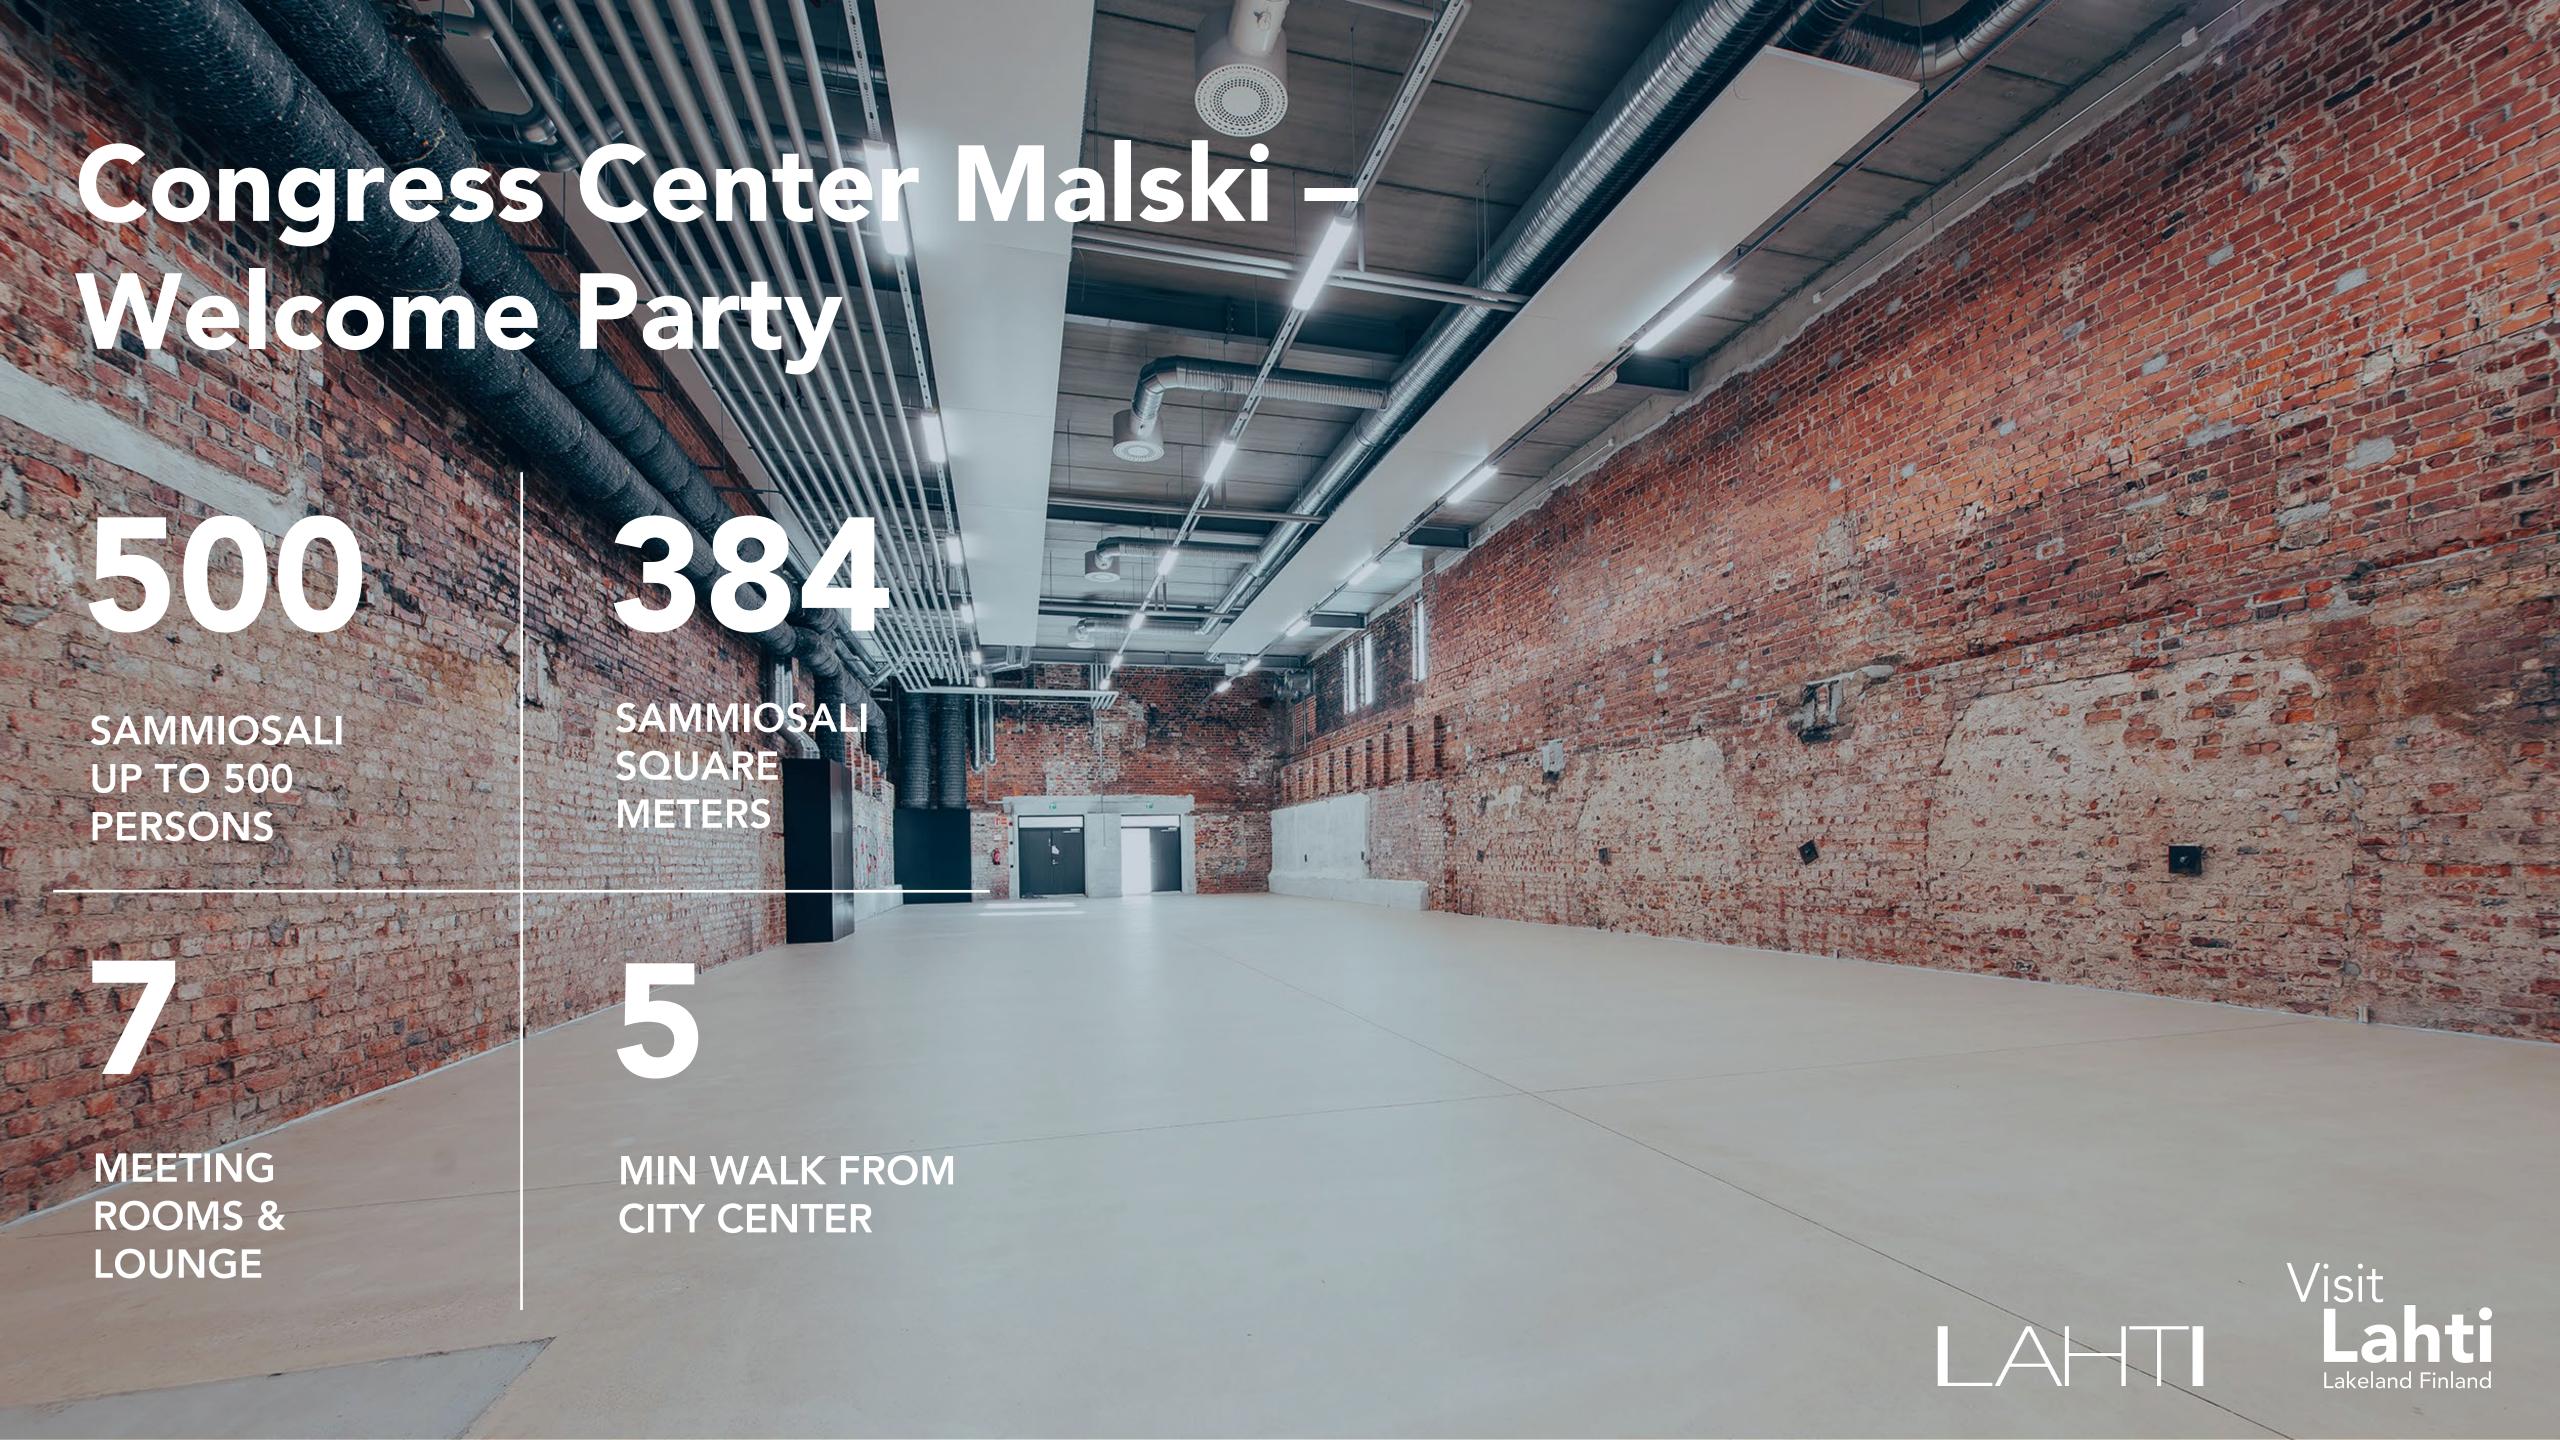

#### Accommodation in Lahti Region

Hotel and Hostel accommodation max 15 minutes drive from the Lahti city center

| HOTEL                              | CATEGORY | ROOMS | BEDS  |
|------------------------------------|----------|-------|-------|
| Solo Sokos Hotel Lahden Seurahuone | ****     | 183   | 366   |
| GreenStar Lahti Hotel              | ***      | 138   | 250   |
| Mukkula Manor                      | ***      | 17    | 33    |
| Scandic Lahti City Hotel           | ***      | 170   | 302   |
| Forenom Aparthotel Lahti City      | ***      | 137   | 270   |
| Grand hotel                        | ***      | 87    | 161   |
| Holiday- and course center Lepola  | **       | 15    | 57    |
| Opiston Kunkku hostel              | **       | 37    | 74    |
| Pajulahti Sports Institute         | ***      | 300   | 1,000 |
| TOTAL                              |          | 1084  | 2,513 |