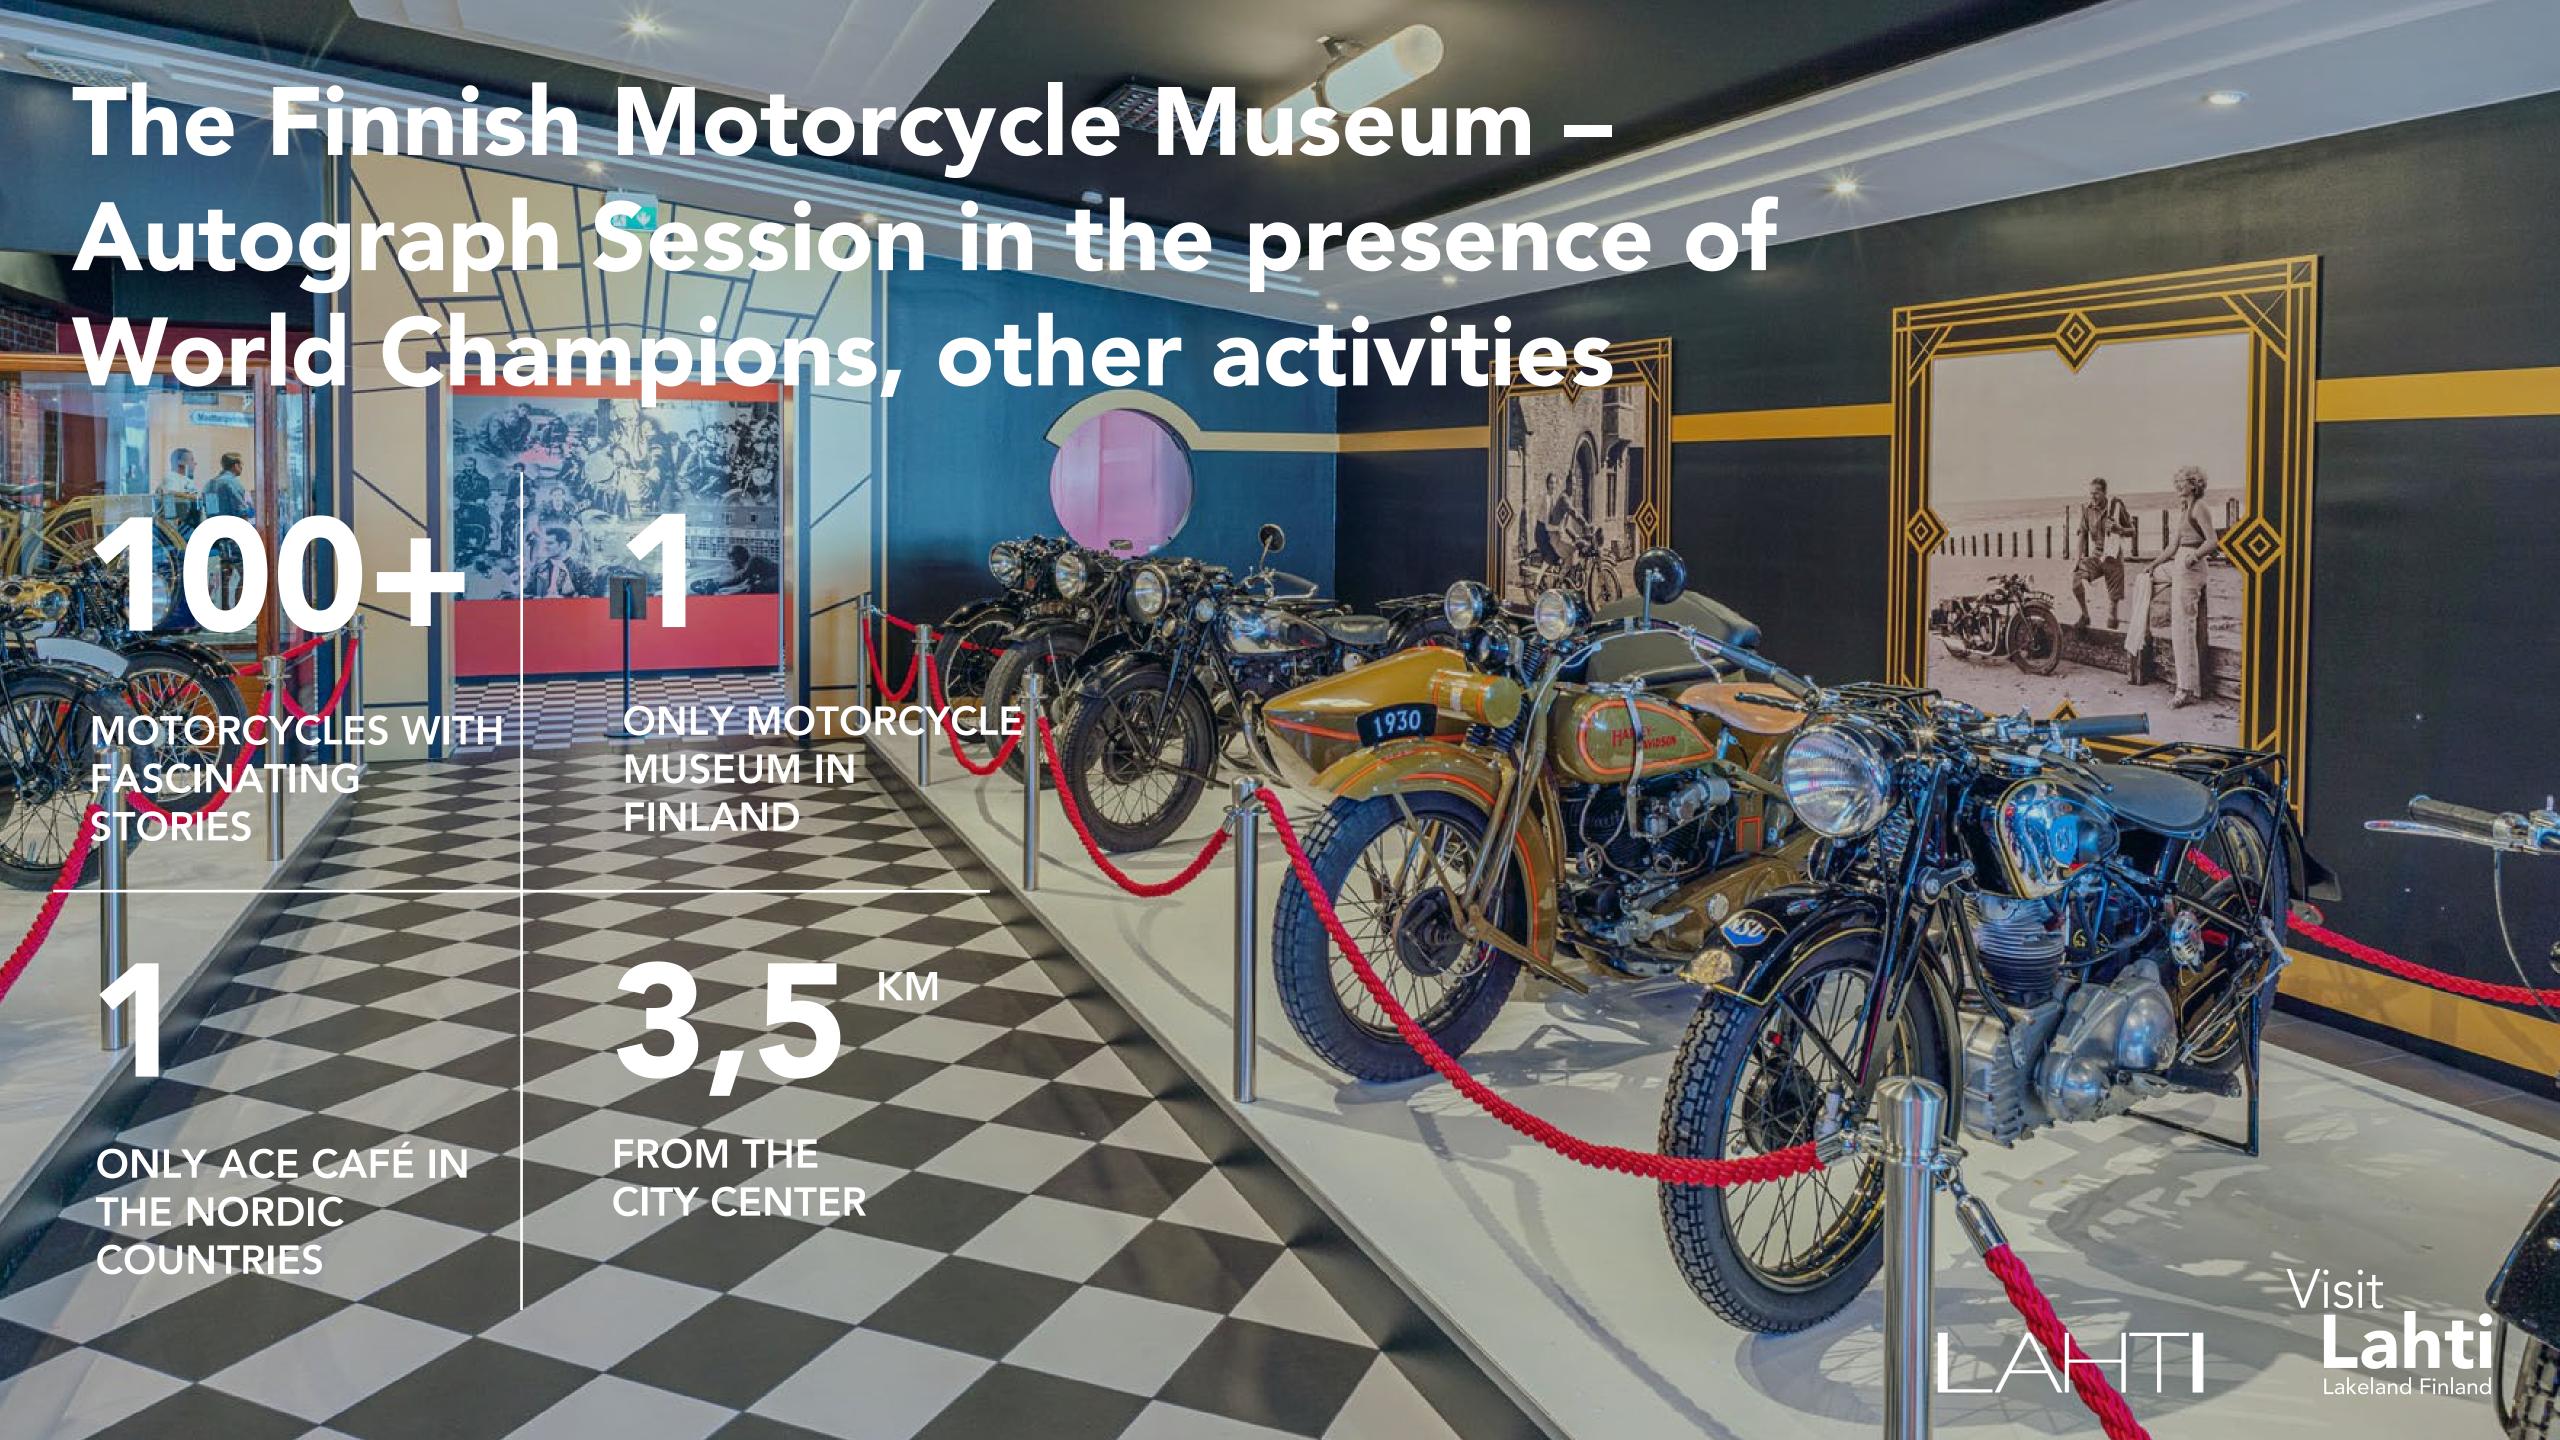

ty seriously. The companies and destinations will also be audited regularly.



#### Location & Access

The Lahti Region is located at the intersection of Finland's major north-south and east-west thoroughfares.

The airport and capital city region are just an hour away from Lahti by car, bus or train.

Travel times to Helsinki



STOCKHOLM 1 H
LONDON 3 H 10 MIN
WARSAW 1 H 40 MIN
PARIS 3 H 5 MIN
BEIJING 7 H 35 MIN
NEW YORK 8 H 45 MIN

Travel times to Lahti by train



HELSINKI AIRPORT
HELSINKI CITY
TAMPERE CITY
SAINT PETERSBURG
MOSCOW

54 MIN 57 MIN 1 H 52 MIN 2 H 45 MIN 11 H Travel times to Helsinki



TALLINN 2 H STOCKHOLM 17 H







#### Sibelius Hall – The Main Venue

1,5

UP TO 1,500 PERSONS 16

MEETING ROOMS

121

CONCERT HALL FOR 1,229 PEOPLE 15

MIN WALK FROM CITY CENTER











#### KymiRing

KymiRing is one of the largest motorsports and events venue in Northern Europe and the only GP circuit in Northern Europe fulfilling the highest requirements of FIM and FIA.

MOTOGP™ 2022 FINNISH MOTOR ASSOCIATION (SUOMEN MOOTTORILIITTO RY) - 100 YEARS 2022

180

**HECTARES** 

1 KM

LENGTH OF MAIN STRAIGHT 4,5

LENGTH OF CIRCUIT

21

**CURVES** 





#### Accommodation in Lahti Region



Hotel and Hostel accommodation max 15 minutes drive from the Lahti city center

| HOTEL                              | CATEGORY | ROOMS | BEDS  |
|------------------------------------|----------|-------|-------|
| Solo Sokos Hotel Lahden Seurahuone | ****     | 183   | 366   |
| GreenStar Lahti Hotel              | ***      | 138   | 250   |
| Mukkula Manor                      | ***