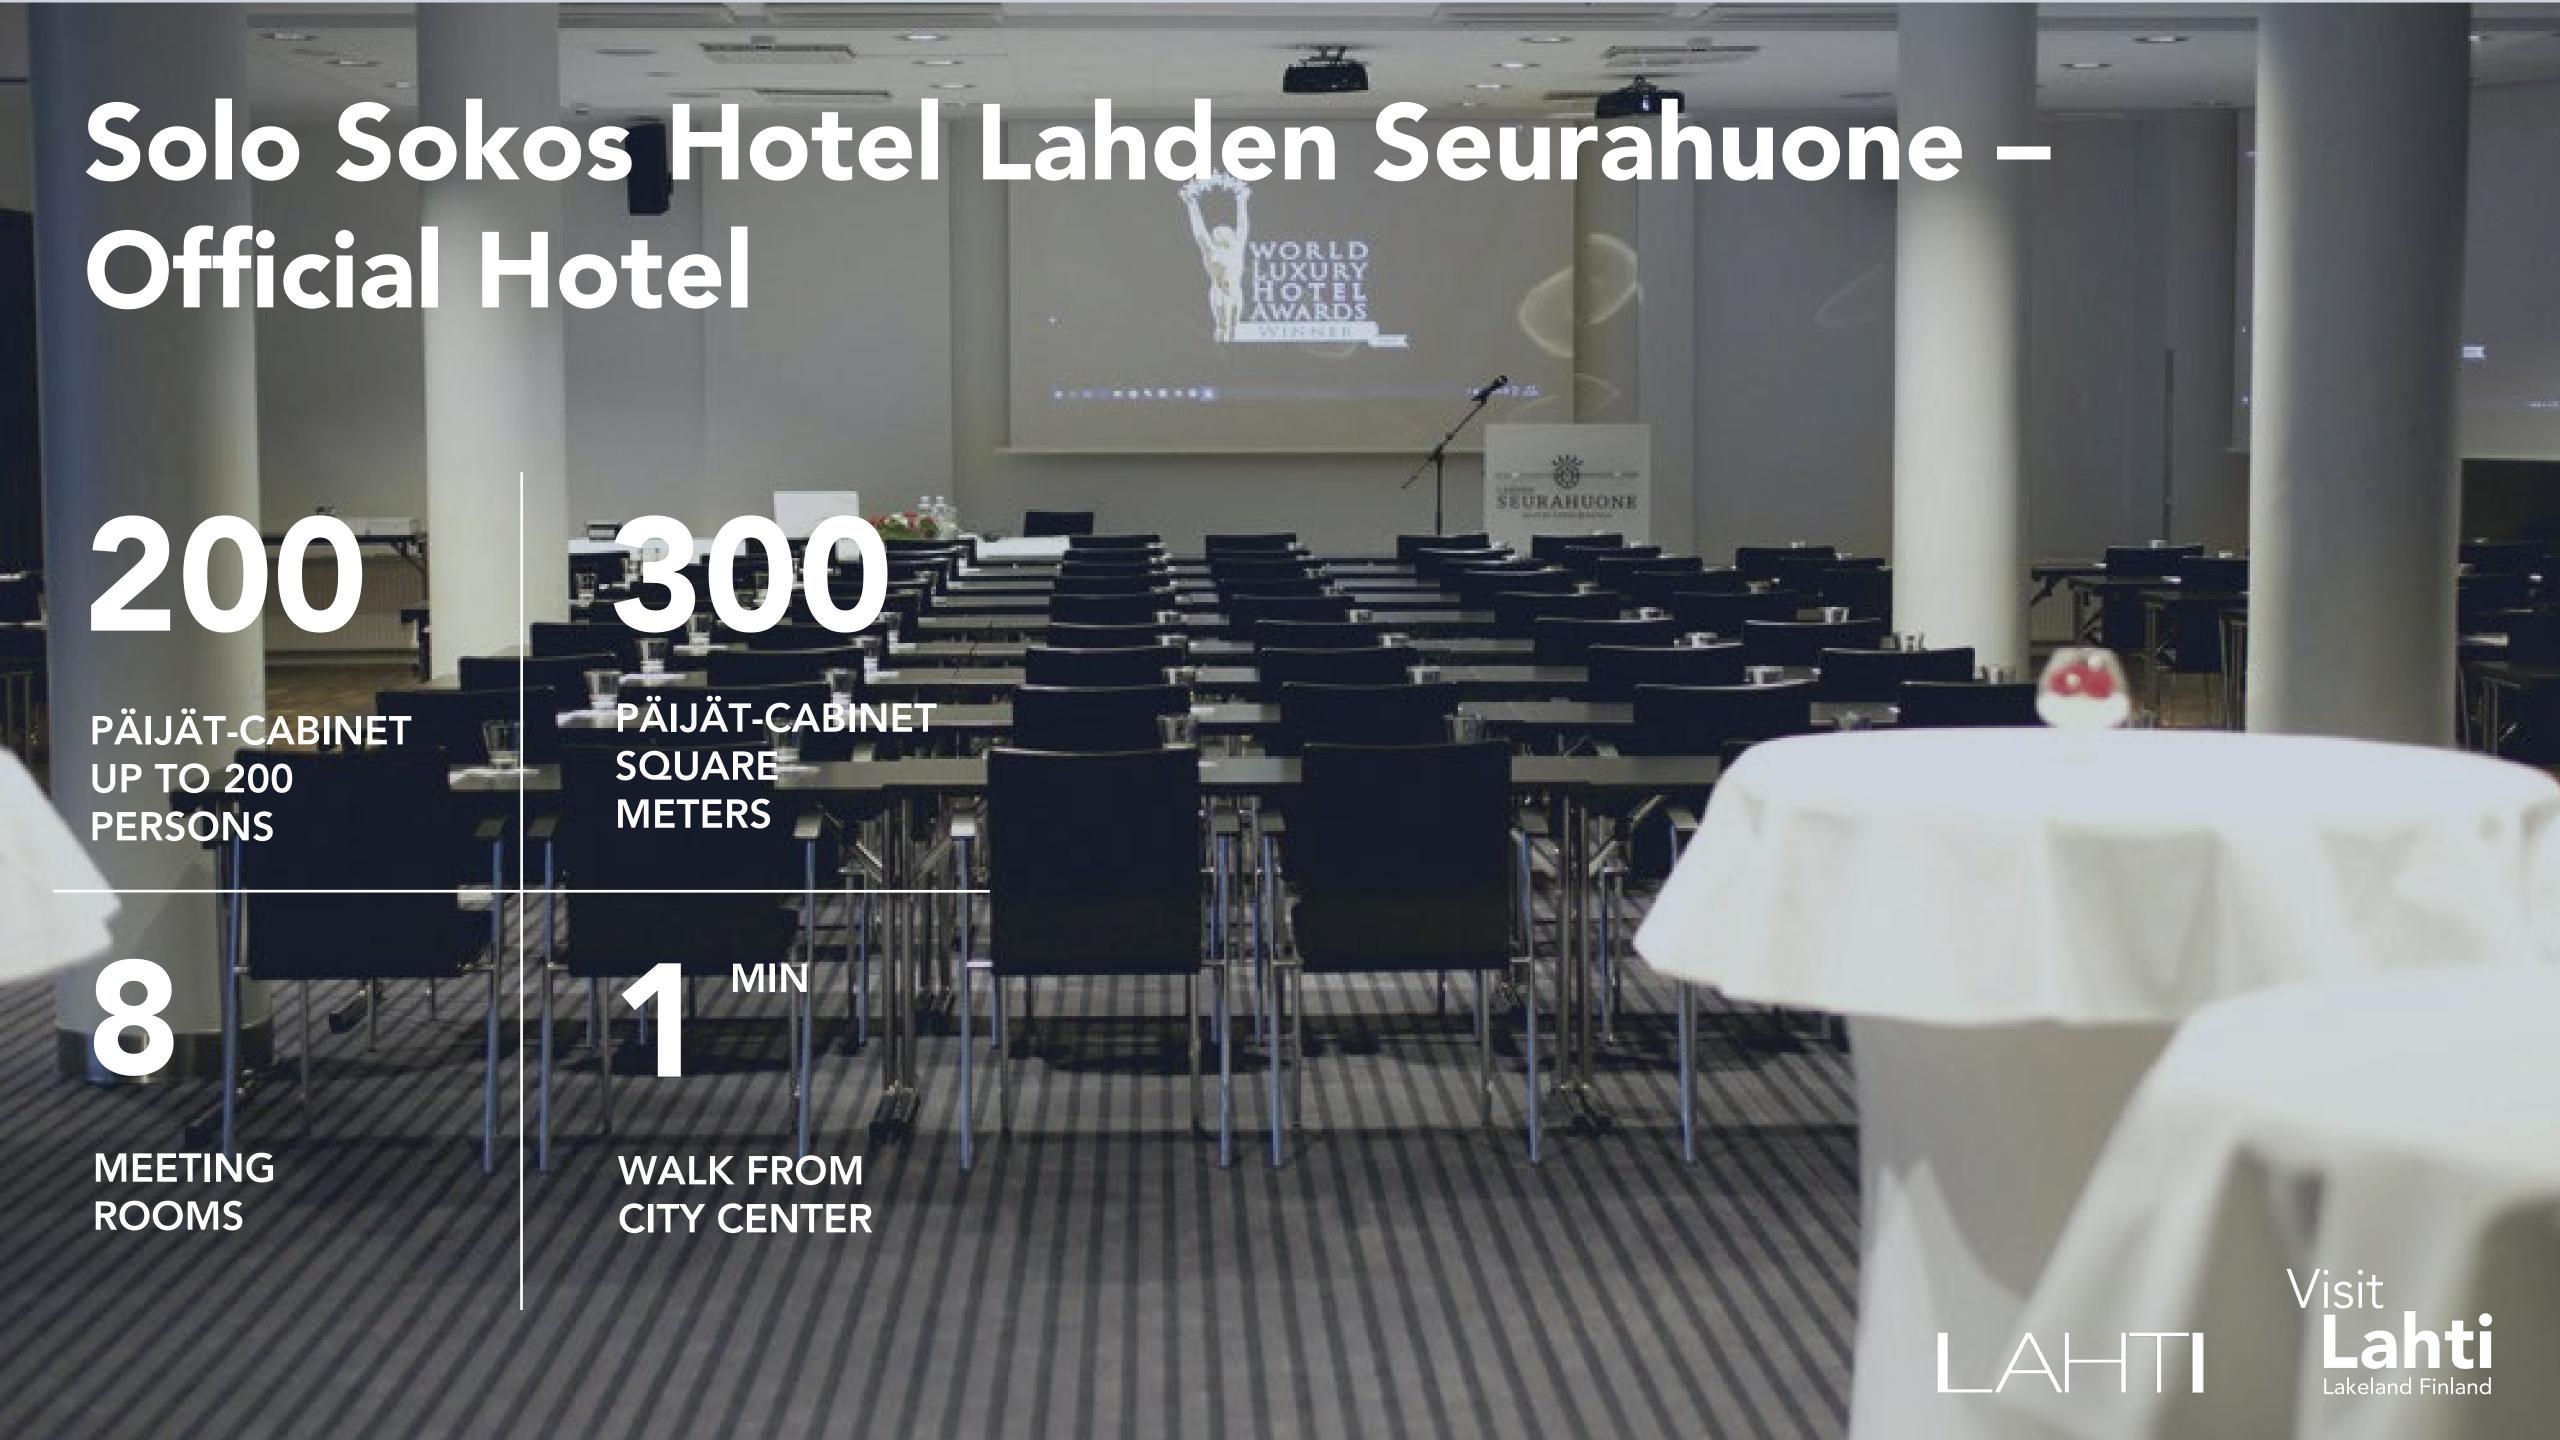

#### Accommodation in Lahti Region

Hotel and Hostel accommodation max 15 minutes drive from the Lahti city center

| HOTEL                              | CATEGORY | ROOMS | BEDS  |
|------------------------------------|----------|-------|-------|
| Solo Sokos Hotel Lahden Seurahuone | ****     | 183   | 366   |
| GreenStar Lahti Hotel              | ***      | 138   | 250   |
| Mukkula Manor                      | ***      | 17    | 33    |
| Scandic Lahti City Hotel           | ***      | 170   | 302   |
| Forenom Aparthotel Lahti City      | ***      | 137   | 270   |
| Grand hotel                        | ***      | 87    | 161   |
| Holiday- and course center Lepola  | **       | 15    | 57    |
| Opiston Kunkku hostel              | **       | 37    | 74    |
| Pajulahti Sports Institute         | ***      | 300   | 1,000 |
| TOTAL                              |          | 1084  | 2,513 |