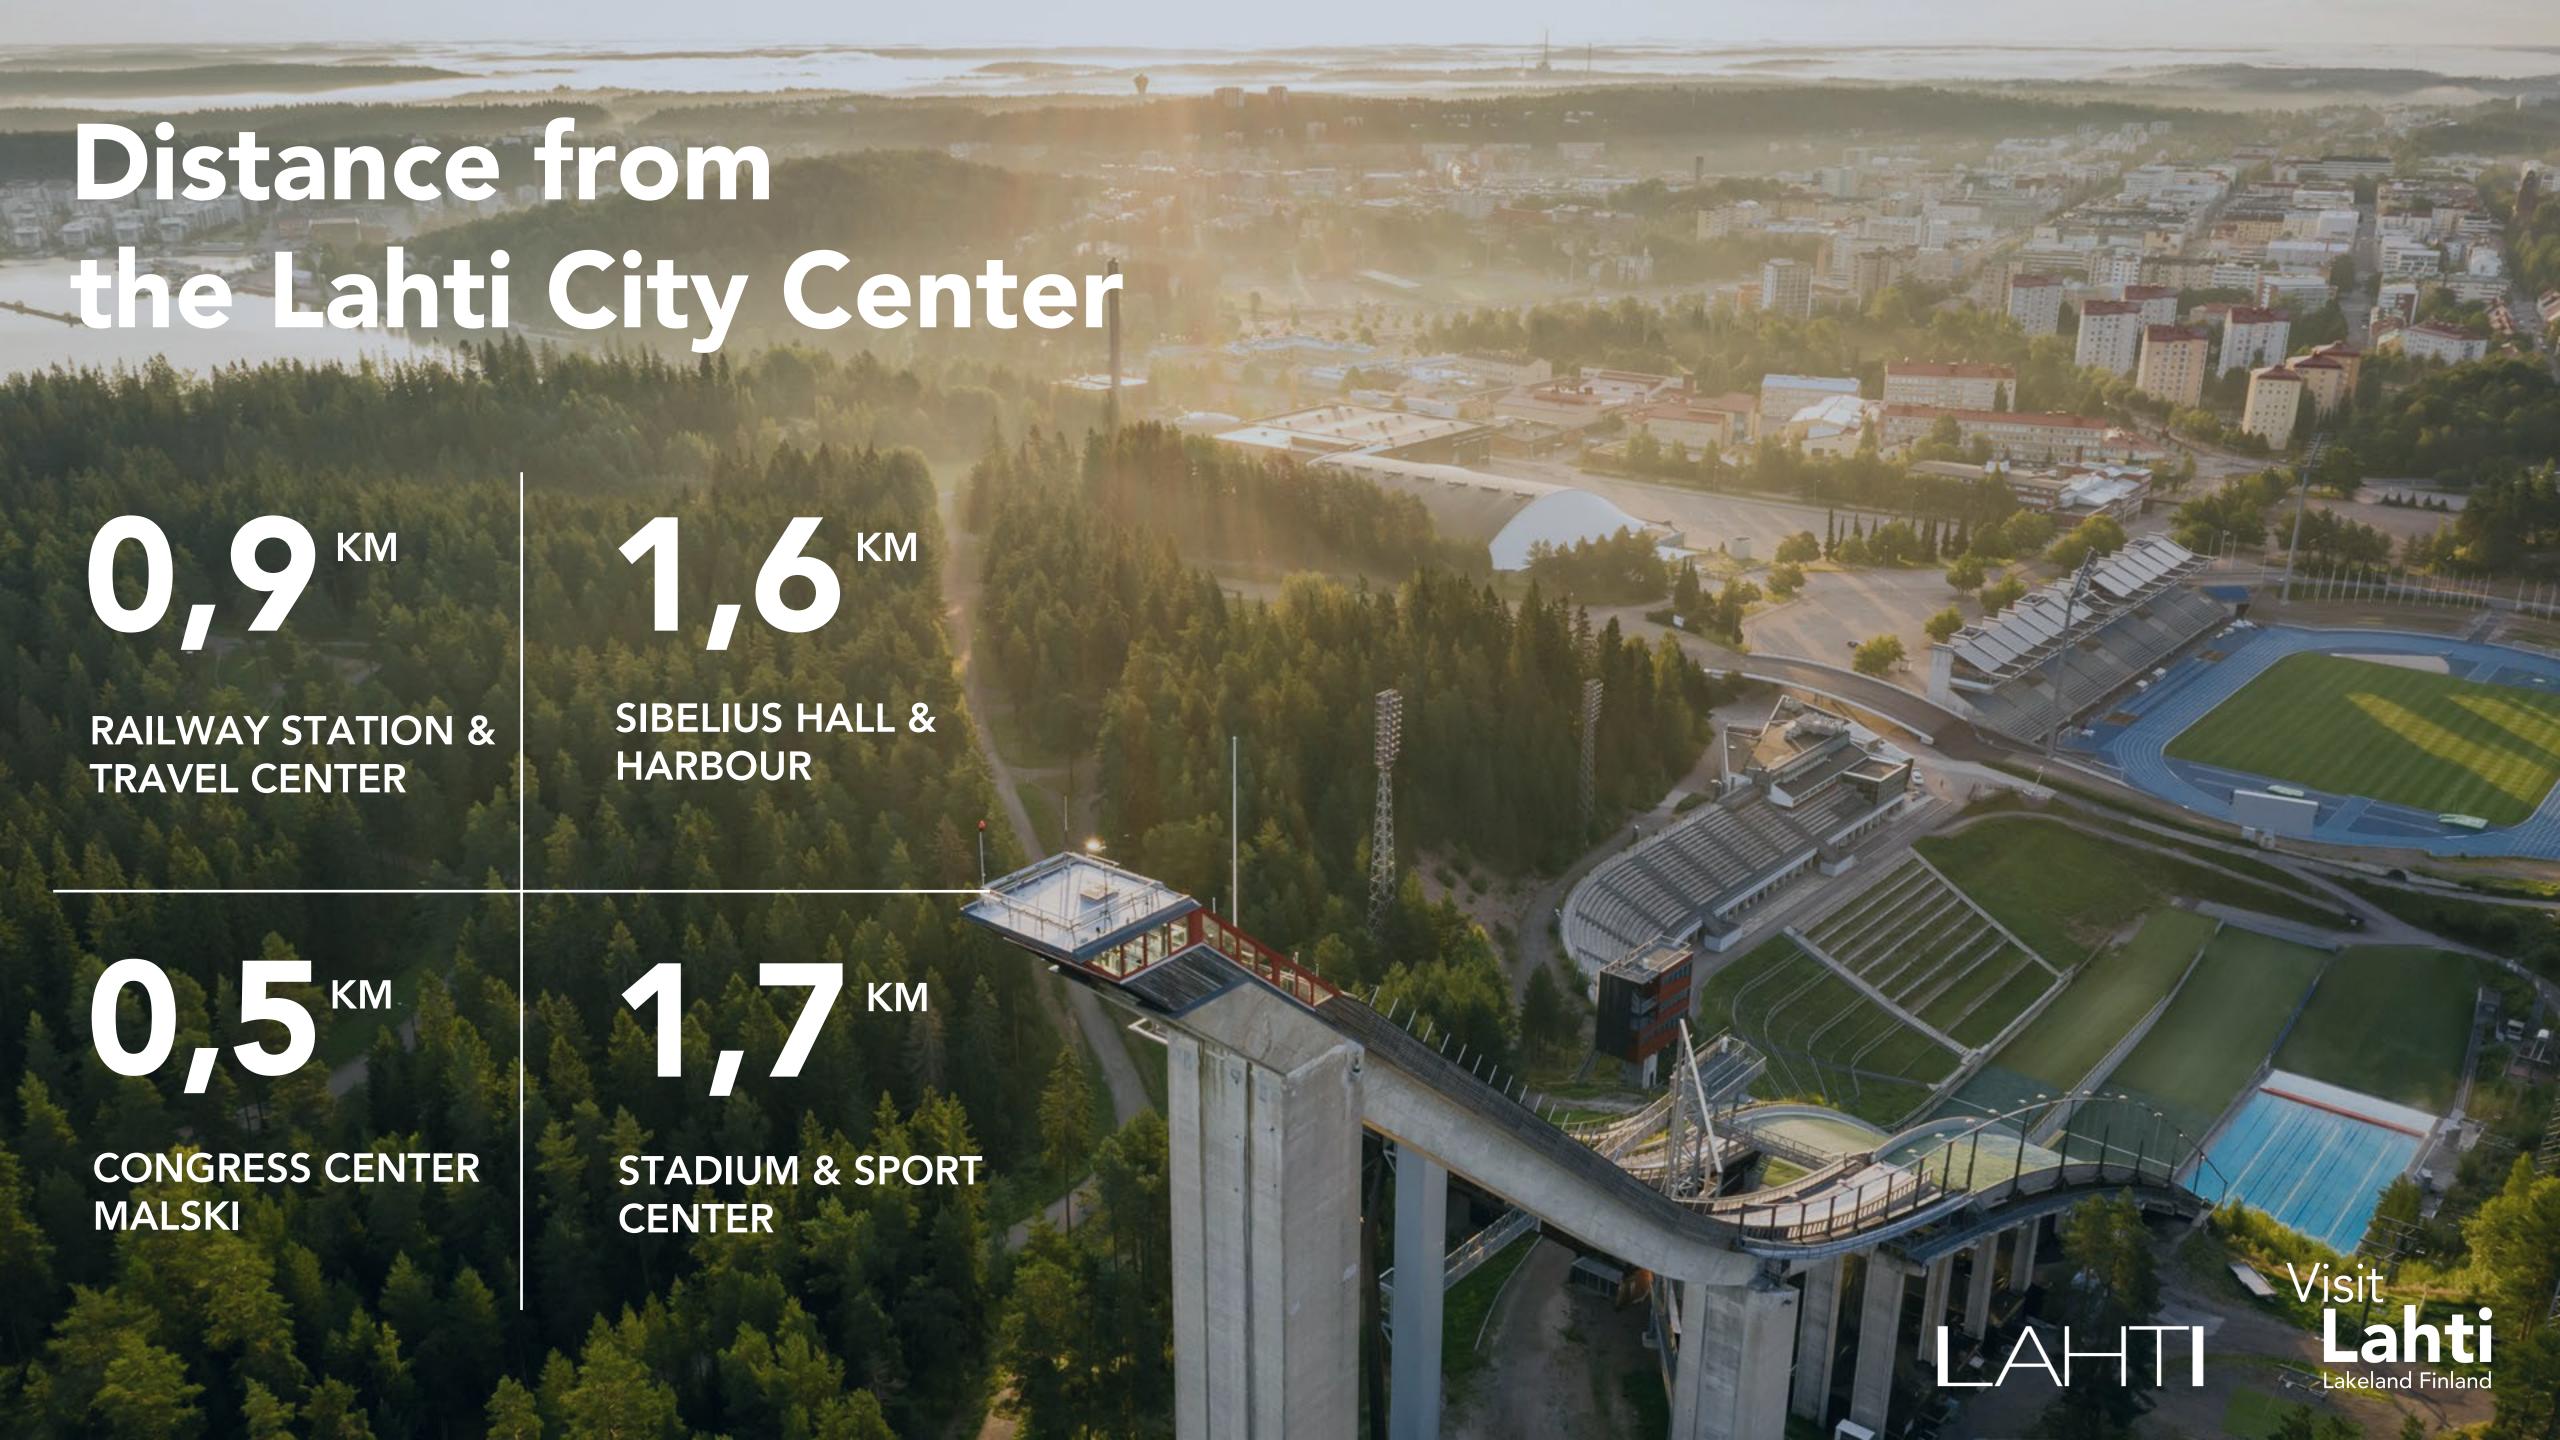

#### Location & Access

The Lahti Region is located at the intersection of Finland's major north-south and east-west thoroughfares.

The airport and capital city region are just an hour away from Lahti by car, bus or train.