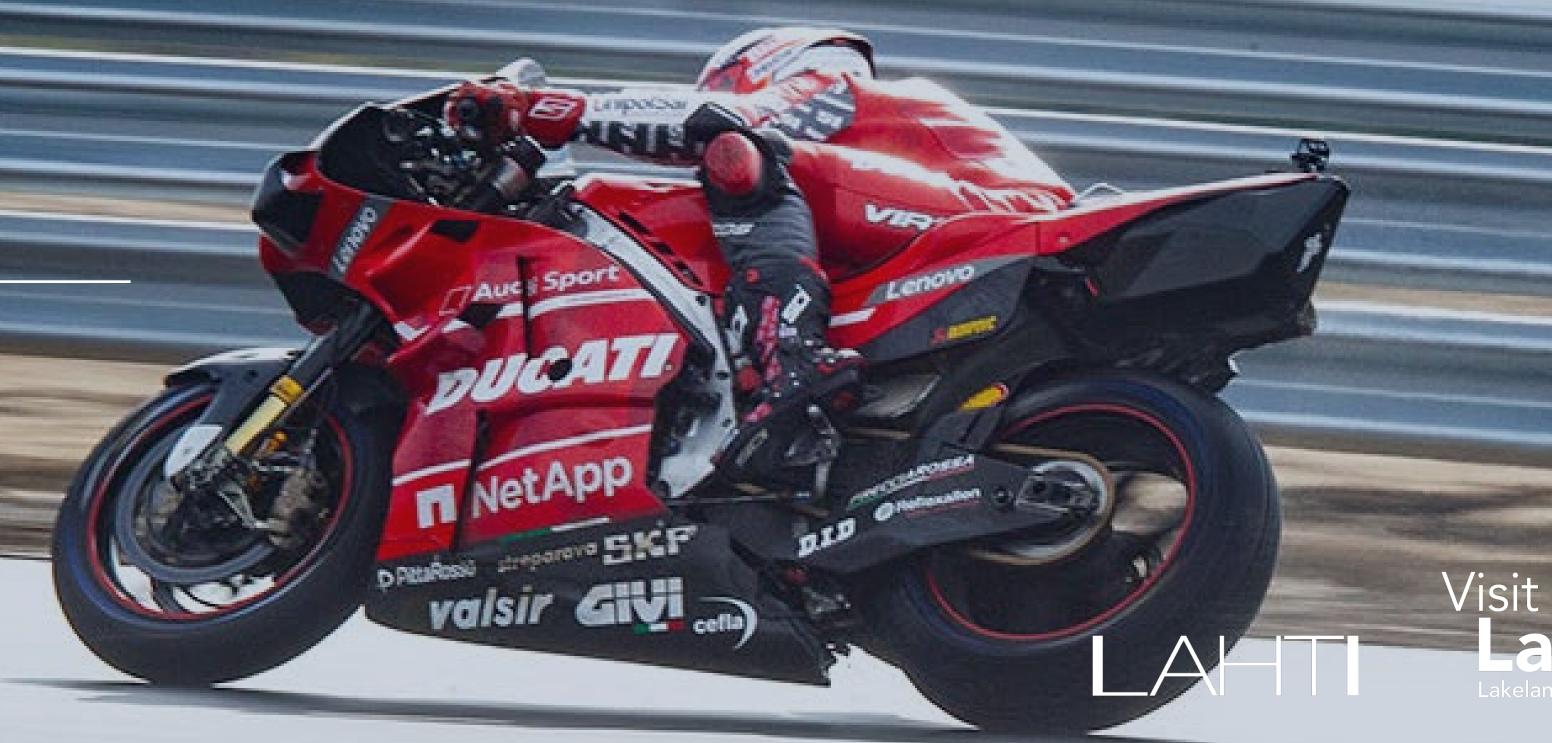

#### KymiRing

KymiRing is one of the largest motorsports and events venue in Northern Europe and the only GP circuit in Northern Europe fulfilling the highest requirements of FIM and FIA.

MOTOGP™ 2022 FINNISH MOTOR ASSOCIATION (SUOMEN MOOTTORILIITTO RY) - 100 YEARS 2022

180

**HECTARES** 

1 KM

LENGTH OF MAIN STRAIGHT 4,5

LENGTH OF CIRCUIT

21

**CURVES** 