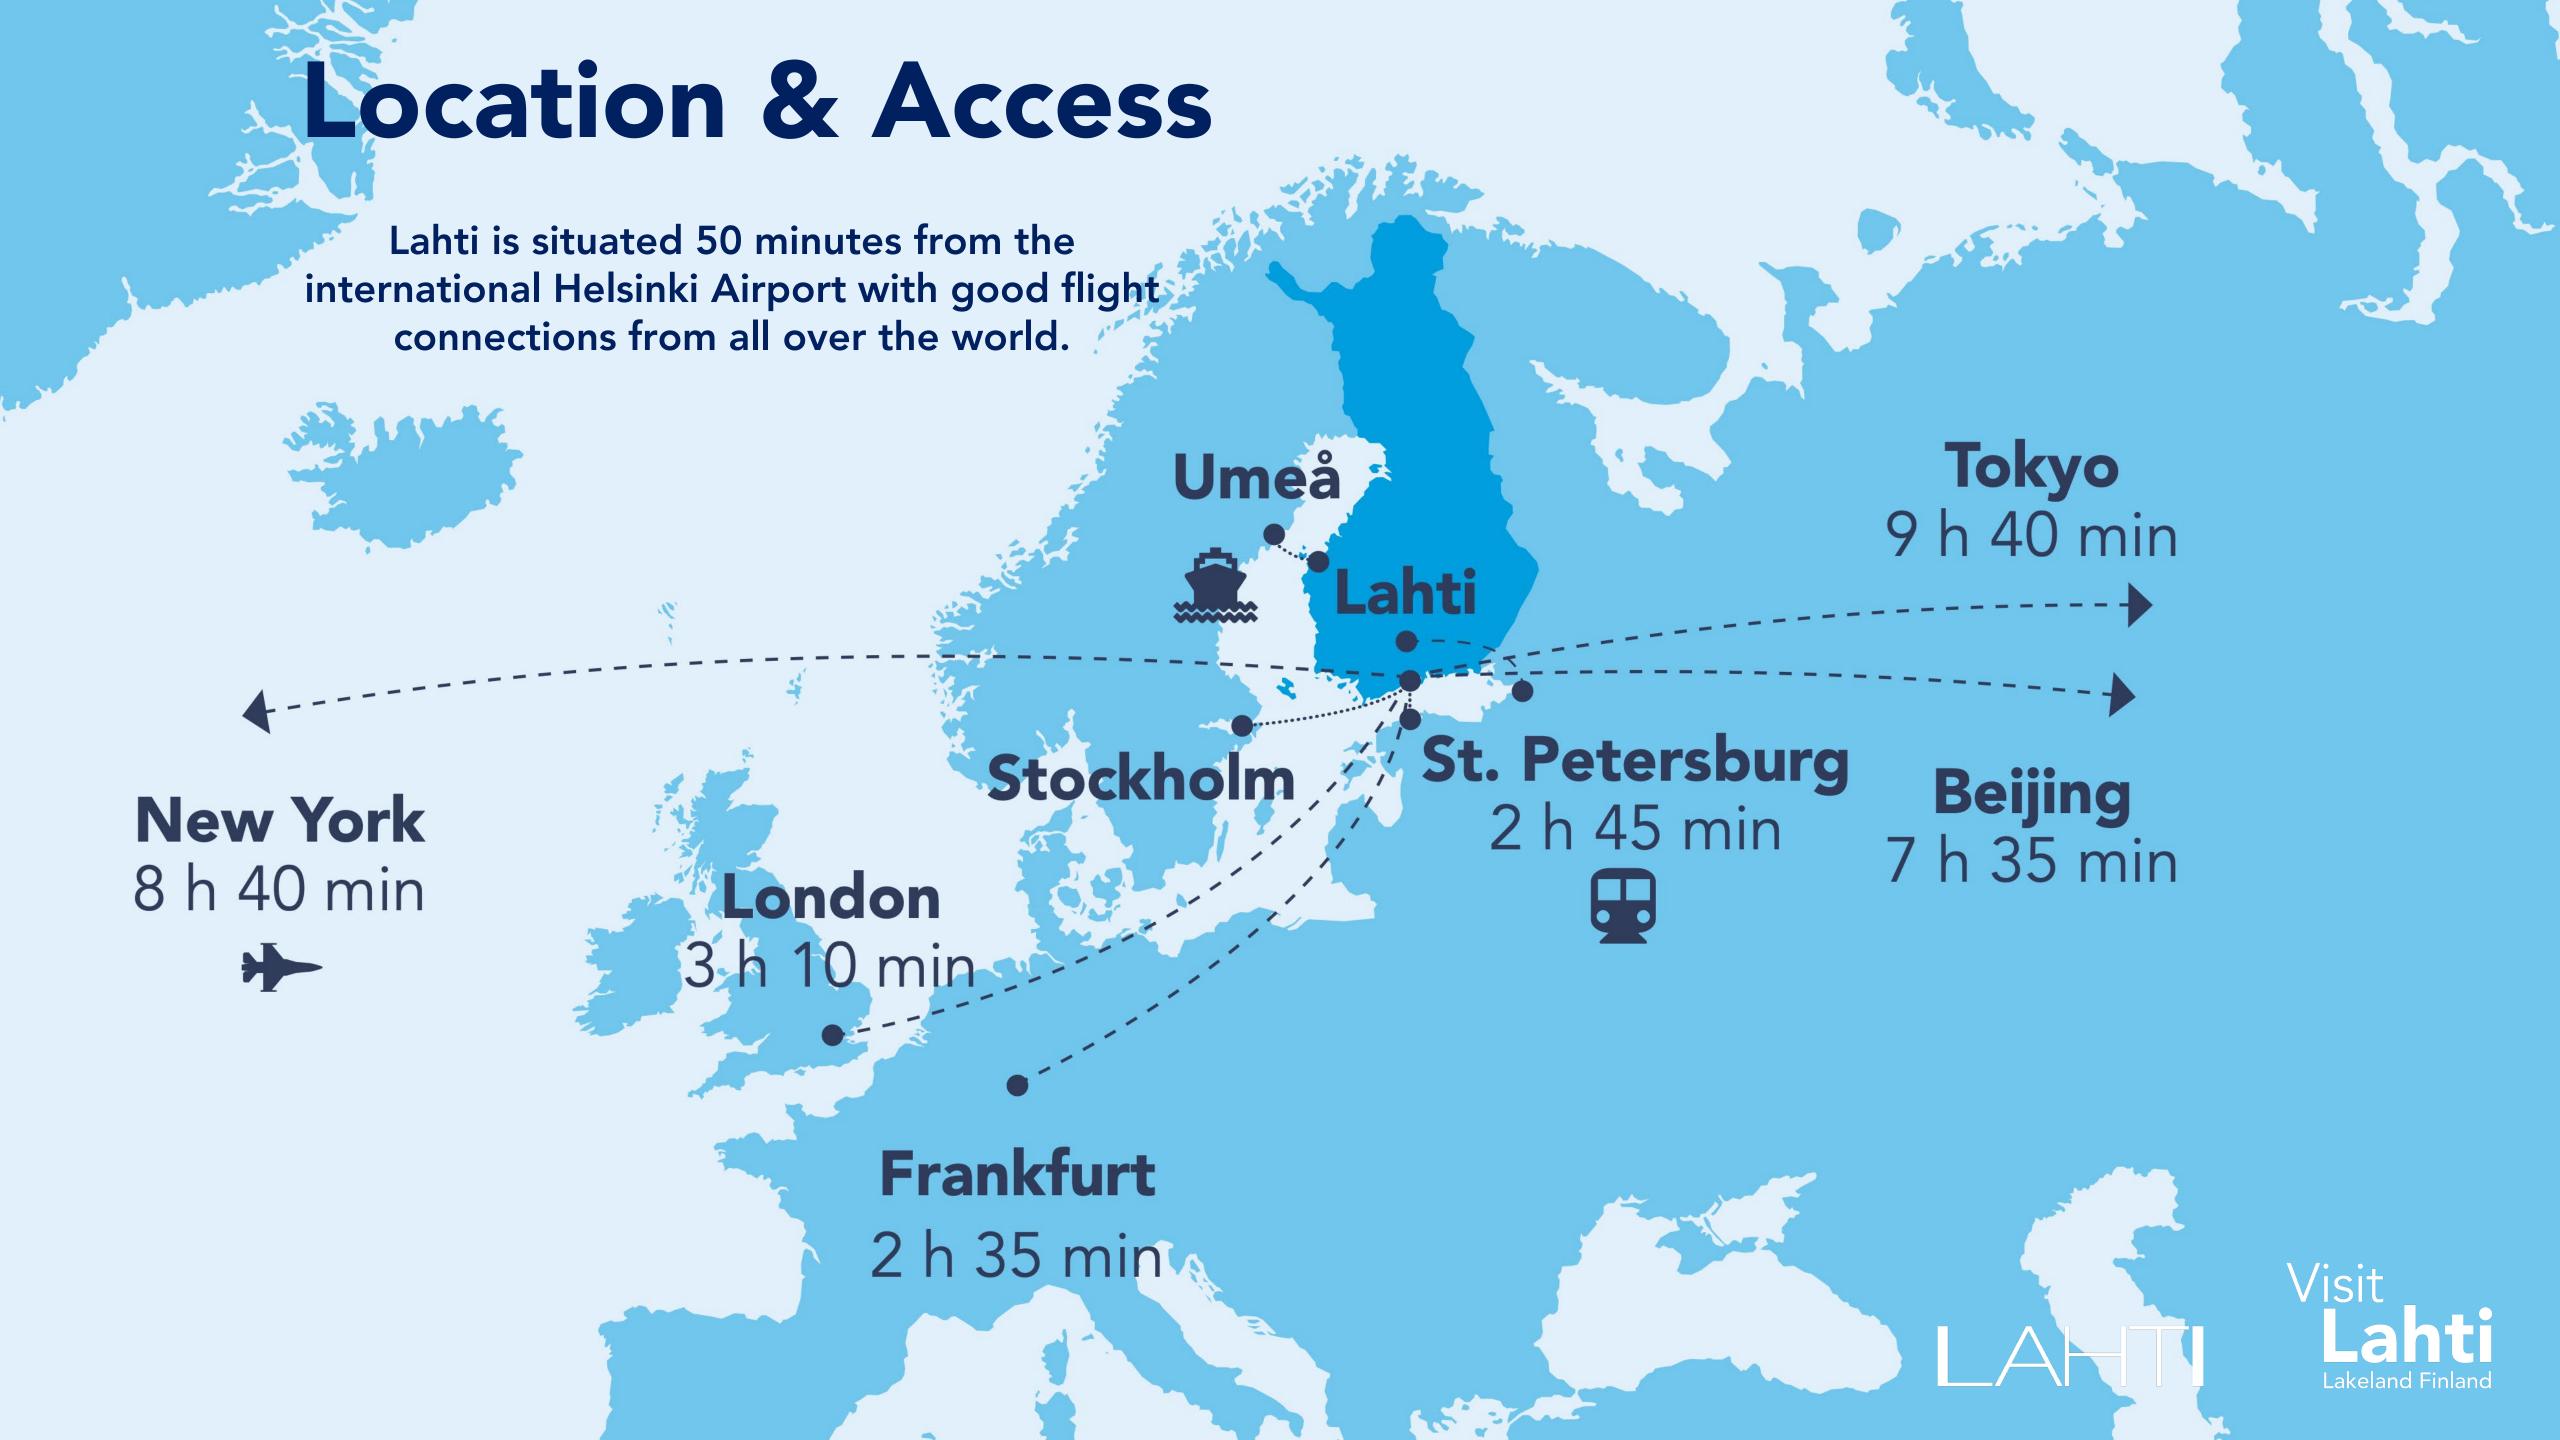

#### Location & Access

The Lahti Region is located at the intersection of Finland's major north-south and east-west thoroughfares.

The airport and capital city region are just an hour away from Lahti by car, bus or train.

Travel times to Helsinki

STOCKHOLM 1 H
LONDON 3 H 10 MIN
WARSAW 1 H 40 MIN
PARIS 3 H 5 MIN
BEIJING 7 H 35 MIN
NEW YORK 8 H 45 MIN

Travel times to Lahti by train

HELSINKI AIRPORT
HELSINKI CITY
TAMPERE CITY
SAINT PETERSBURG
MOSCOW

54 MIN 57 MIN 1 H 52 MIN 2 H 45 MIN 11 H Travel times to Helsinki

TALLINN 2 H STOCKHOLM 17 H