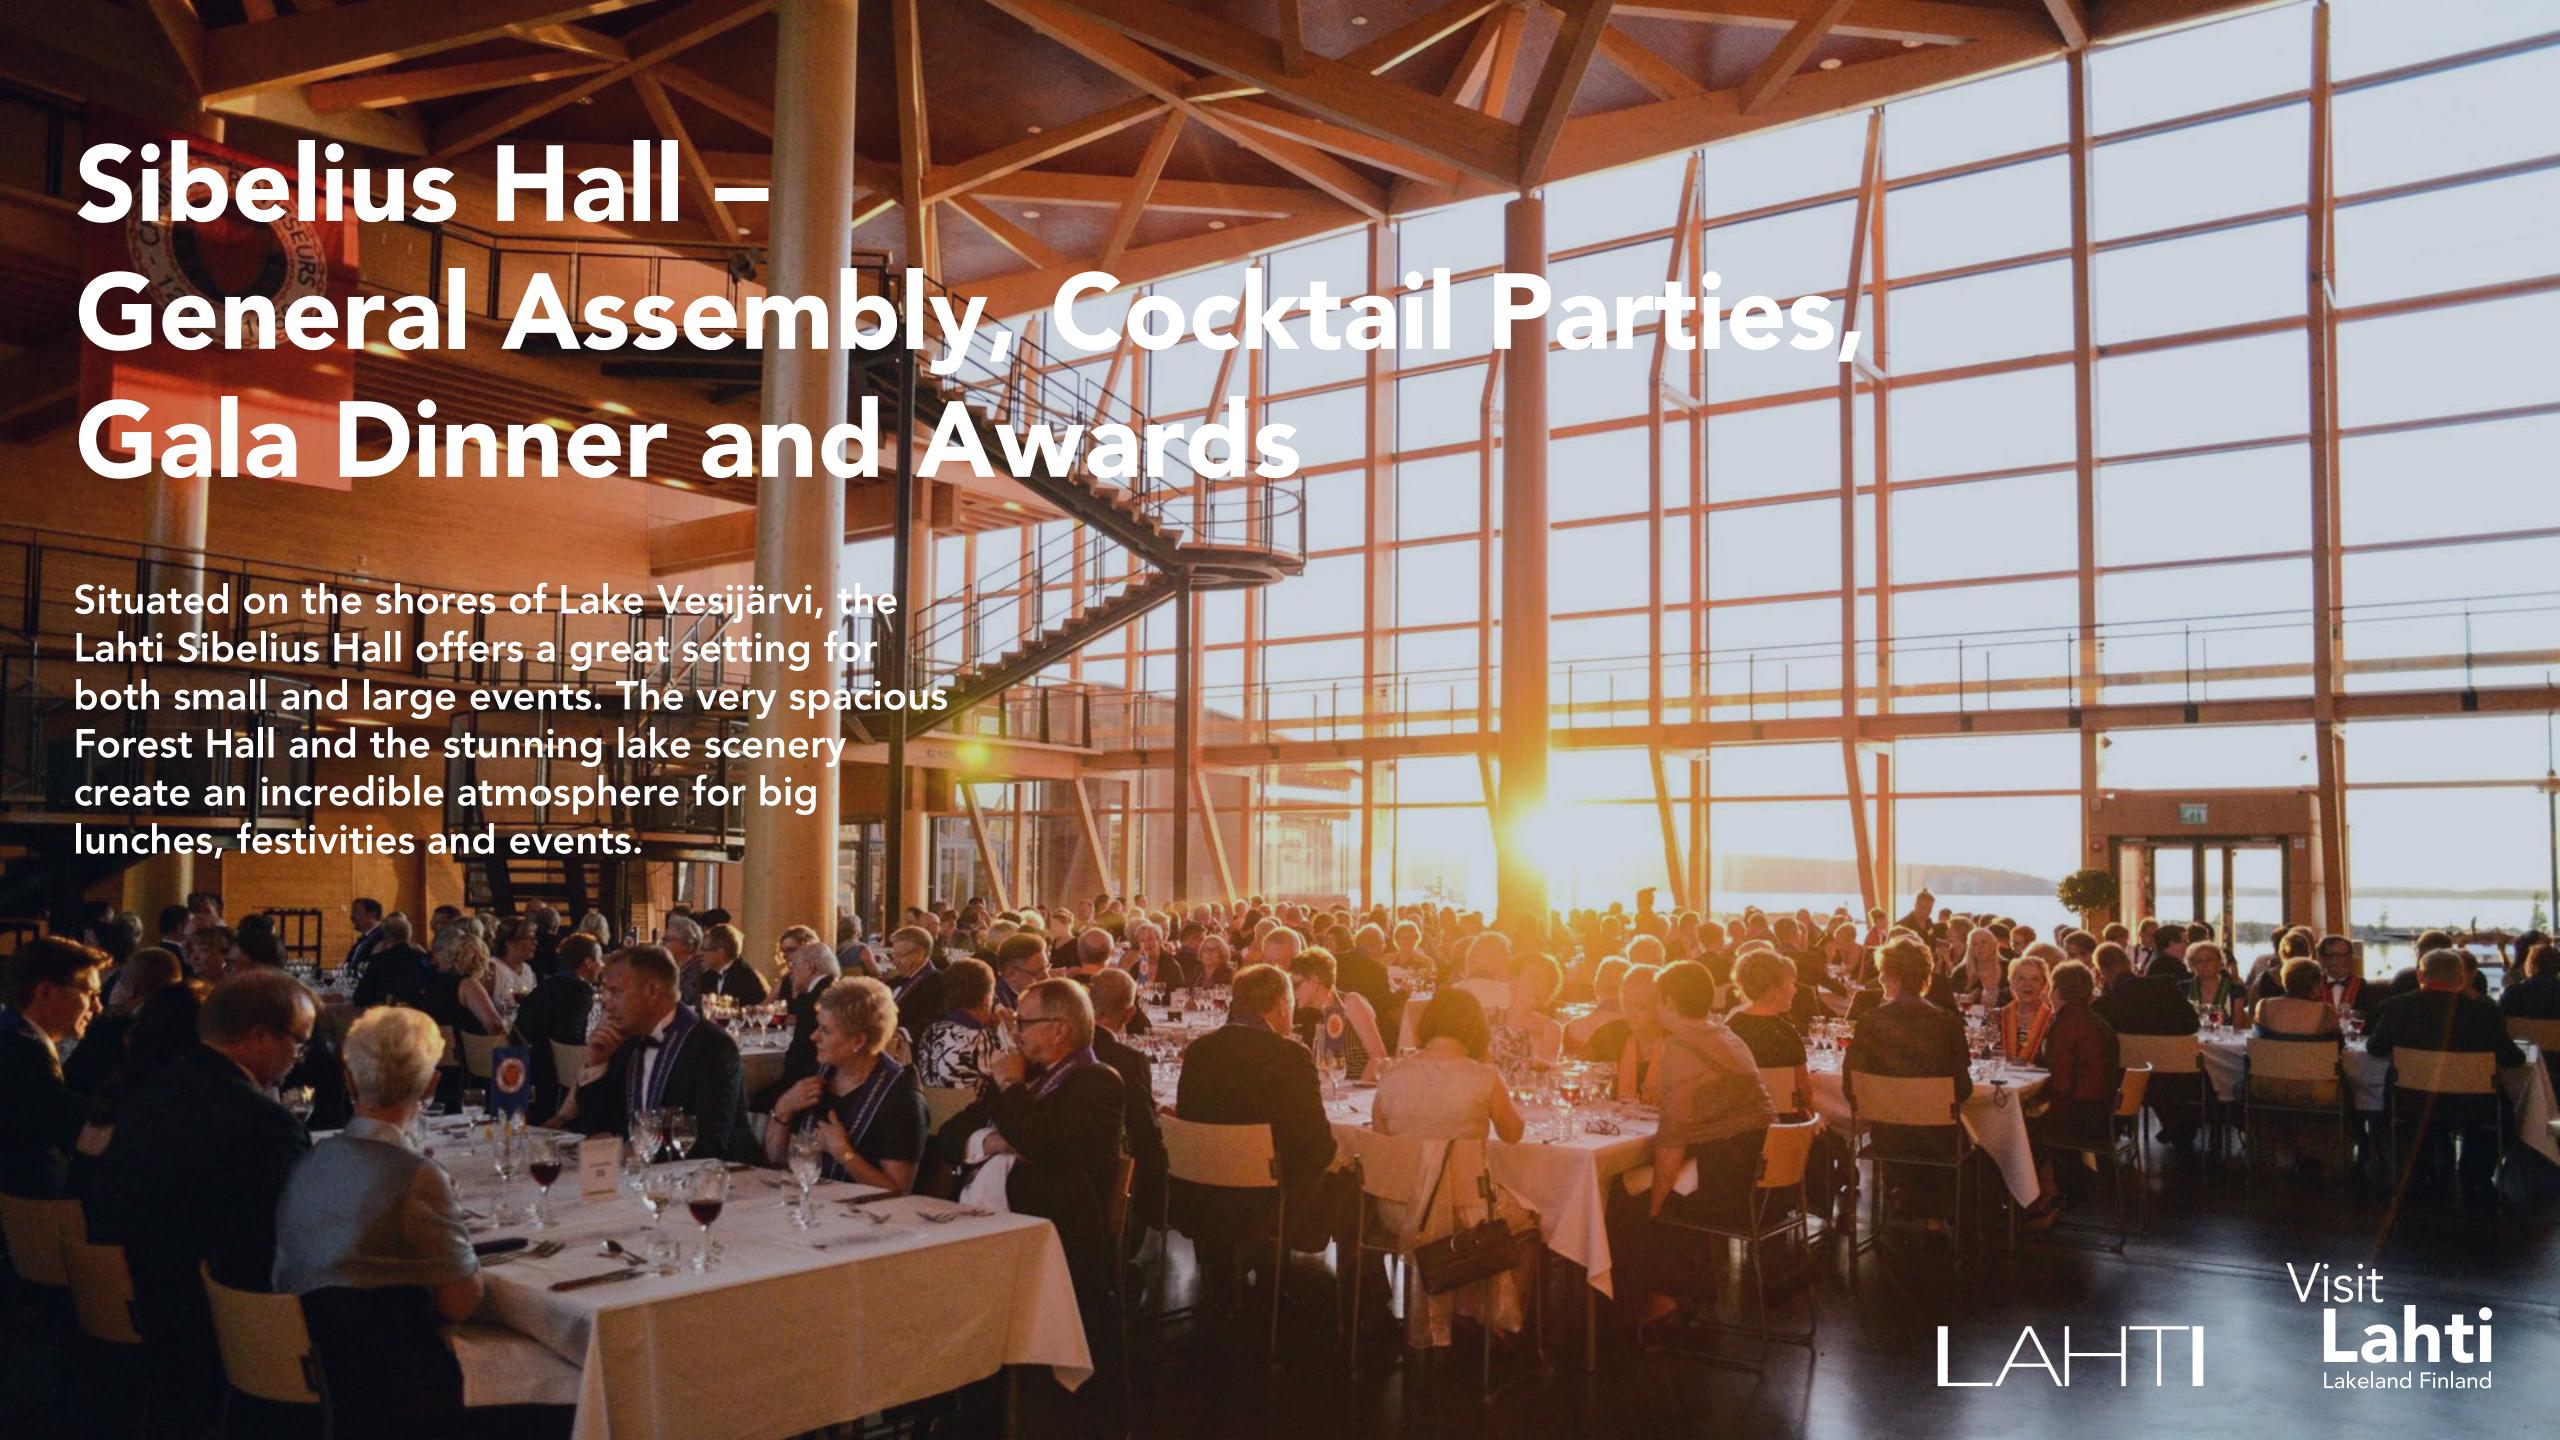

#### Sibelius Hall – The Main Venue

1,5

UP TO 1,500 PERSONS 16

MEETING ROOMS

121

CONCERT HALL FOR 1,229 PEOPLE 15

MIN WALK FROM CITY CENTER